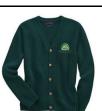

## GIRLS'

Drifter Sweater Vest
Color: Evergreen

- Grades PK-8
- Optional Item

Button-front Drifter Cardigan Sweater

Color: Evergreen

• Grades PK-8

Blazer
Color: Evergreen
• Grades 1-8

Long Sleeve Mesh Polo Dress Color: Evergreen

- Grades PK-8
- Optional Item

Button-front Drifter Cardigan Sweater

Color: Evergreen

• Grades PK-8

Fine Gauge V-neck Sweater Vest

Color: Evergreen

- Grades PK-8
- Optional Item

Hopsack Blazer Color: Evergreen