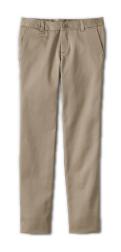

- Grades PK-8
- Mandatory Item

Perfect Fit Plain Front Stain Resistant Chino Pants

Color: Khaki

- Grades PK-8
- Optional Item

Long Sleeve Feminine Fit Essential T-shirt

Color: Evergreen

• Grades 1-8

Piped Athletic Jacket