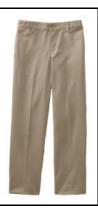

- Grades PK-8
- Mandatory Item

Perfect Fit Plain Front Stain Resistant Chino Pants

Color: Khaki

- Grades PK-8
- Optional Item

Long Sleeve Feminine Fit Essential T-shirt

Color: Evergreen

• Grades 1-8

Piped Athletic Jacket

• Grades 1-8

Plain Front Iron Knee® Blend Chino Pants

Color: Khaki

• Grades PK-8

Long Sleeve Essential T-shirt

Color: Evergreen

• Grades 1-8

Piped Athletic Jacket