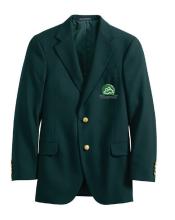

- Grades PK-8
- Optional Item

Button-front Drifter Cardigan Sweater

Color: Evergreen

• Grades PK-8

Fine Gauge V-neck Sweater Vest

Color: Evergreen

- Grades PK-8
- Optional Item

Hopsack Blazer Color: Evergreen

• Grades 1-8

Plain Front Iron Knee® Blend Chino Pants

Color: Khaki

• Grades PK-8

Long Sleeve Essential T-shirt

Color: Evergreen

• Grades 1-8

Piped Athletic Jacket