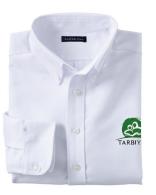

#### (Grades 1-8, optional Pre K - KG)

- Hopsack Blazer
- White Long Sleeve Mesh Polo/Dress Shirt
- Khaki Pants

## BOYS'

Long Sleeve Mesh Polo Color: Evergreen

• Grades PK-8

Long Sleeve Mesh Polo

Color: White

- Grades PK-8
- Optional Item for PK & Kindergarten

Drifter Sweater Vest

Color: Evergreen