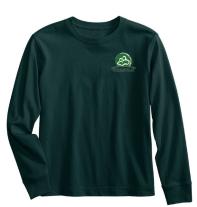

- Grades PK-8
- Mandatory Item

Perfect Fit Plain Front Stain Resistant Chino Pants

Color: Khaki

- Grades PK-8
- Optional Item

Long Sleeve Feminine Fit Essential T-shirt

Color: Evergreen

• Grades 1-8

Piped Athletic Jacket

• Grades 1-8

Plain Front Iron Knee® Blend Chino Pants

Color: Khaki

• Grades PK-8

Long Sleeve Essential T-shirt

Color: Evergreen

• Grades 1-8

Piped Athletic Jacket