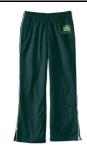

## **GYM UNIFORM BOYS AND GIRLS**

- **Piped Athletic Pants**

the following optional outerwear:

- Piped Athletic Jacket (optional)
- **Gym Shoes**

- Long Sleeve Essential T-shirt

**BOYS AND GIRLS- OPTIONAL OUTERWEAR** 

Color: Evergreen

- Grades PK-8
- Optional Item for PK & Kindergarten

Piped Athletic Pants

Color: Evergreen

- Grades PK-8
- Optional Item for PK & Kindergarten

T-200 Fleece Vest

Color: Evergreen

- Grades PK-8
- Optional Item