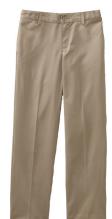

#### GIRLS-

Long Sleeve Mesh Polo Dress worn over Khaki Pants

#### **BOYS-**

Long Sleeve Mesh Polo in Evergreen worn over Khaki Pants

- Grades PK-8
- Mandatory Item

Perfect Fit Plain Front Stain Resistant Chino Pants

Color: Khaki

- Grades PK-8
- Optional Item

Long Sleeve Feminine Fit Essential T-shirt

Color: Evergreen

• Grades 1-8

Piped Athletic Jacket

• Grades 1-8

Plain Front Iron Knee® Blend Chino Pants

Color: Khaki

• Grades PK-8

Long Sleeve Essential T-shirt

Color: Evergreen

• Grades 1-8

Piped Athletic Jacket