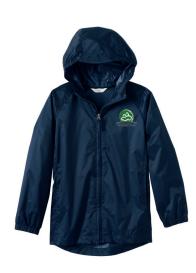

## **GIRLS**'

T-200 Fleece Jacket
Color: Evergreen

• Grades PK-8

Packable Rain Jacket
Color: Classic Navy

Grades PK-8
Optional Item

All Weather Parka
Color: Black
• Grades PK-8
• Optional Item

Packable Rain Jacket Color: Classic Navy • Grades PK-8

Optional Item

All Weather Parka Color: Black • Grades PK-8 Optional Item