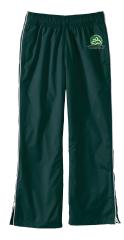

- Grades PK-8
- Mandatory Item

Perfect Fit Plain Front Stain Resistant Chino Pants

Color: Khaki

- Grades PK-8
- Optional Item

Long Sleeve Feminine Fit Essential T-shirt

Color: Evergreen

• Grades 1-8

Piped Athletic Jacket

Color: Evergreen

- Grades PK-8
- Optional Item for PK & Kindergarten

Piped Athletic Pants

Color: Evergreen

- Grades PK-8
- Optional Item for PK & Kindergarten

T-200 Fleece Vest

Color: Evergreen

- Grades PK-8
- Optional Item