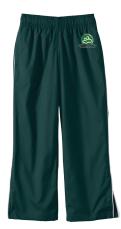

## **GYM UNIFORM BOYS AND GIRLS**

- **Piped Athletic Pants**

the following optional outerwear:

- Piped Athletic Jacket (optional)
- **Gym Shoes**

- Long Sleeve Essential T-shirt

**BOYS AND GIRLS- OPTIONAL OUTERWEAR** 

- Grades PK-8
- Mandatory Item

Perfect Fit Plain Front Stain Resistant Chino Pants

Color: Khaki

- Grades PK-8
- Optional Item

Long Sleeve Feminine Fit Essential T-shirt

Color: Evergreen

• Grades 1-8

Piped Athletic Jacket

Color: Evergreen

- Grades PK-8
- Optional Item for PK & Kindergarten

Piped Athletic Pants

Color: Evergreen

- Grades PK-8
- Optional Item for PK & Kindergarten

T-200 Fleece Vest

Color: Evergreen

- Grades PK-8
- Optional Item

## BOYS'

Piped Athletic Pants Color: Evergreen • Grades PK-8 • Optional Item for PK & Kindergarten

Color: Evergreen • Grades PK-8 • Optional Item

T-200 Fleece Vest

T-200 Fleece Jacket Color: Evergreen • Grades PK-8