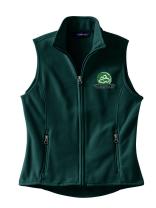

Color: Evergreen

- Grades PK-8
- Optional Item for PK & Kindergarten

Piped Athletic Pants

Color: Evergreen

- Grades PK-8
- Optional Item for PK & Kindergarten

T-200 Fleece Vest

Color: Evergreen

- Grades PK-8
- Optional Item