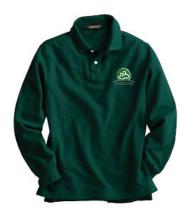

#### **BOYS-**

Long Sleeve Mesh Polo in Evergreen worn over Khaki Pants

## BOYS'

Long Sleeve Mesh Polo Color: Evergreen

• Grades PK-8

Long Sleeve Mesh Polo

Color: White

- Grades PK-8
- Optional Item for PK & Kindergarten

Drifter Sweater Vest

Color: Evergreen