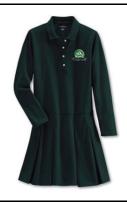

#### GIRLS-

Long Sleeve Mesh Polo Dress worn over Khaki Pants

## GIRLS'

Drifter Sweater Vest
Color: Evergreen

- Grades PK-8
- Optional Item

Button-front Drifter Cardigan Sweater

Color: Evergreen

• Grades PK-8

Blazer
Color: Evergreen
• Grades 1-8

Long Sleeve Mesh Polo Dress Color: Evergreen