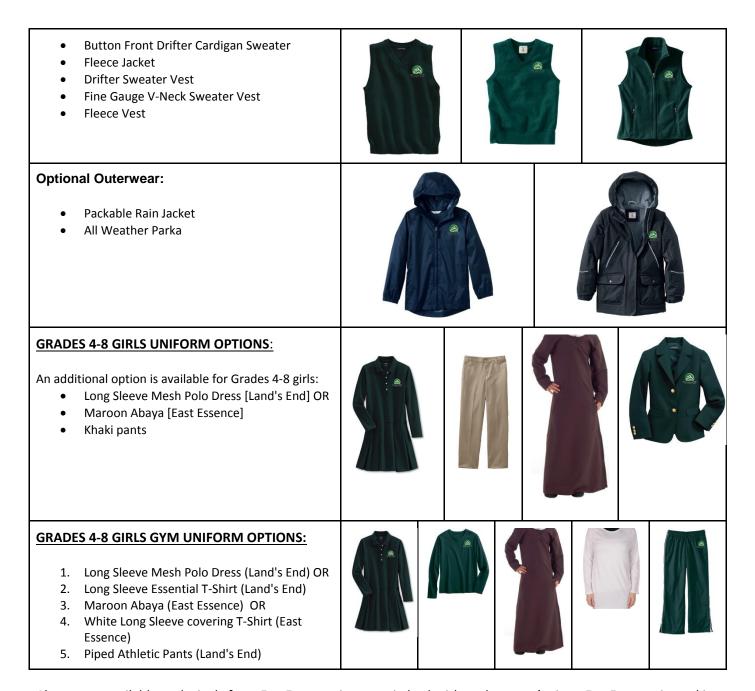

**Gym Uniform:** This uniform consists of clothing that is appropriate for outdoor activities and games. This uniform is required only on gym, games, and field days.

<u>Optional Uniform Clothing:</u> While not required, these articles of clothing provide comfort and quality at reasonable prices through Tarbiyah's uniform supplier, i.e., Land's End.

## GIRLS'

Drifter Sweater Vest
Color: Evergreen

- Grades PK-8
- Optional Item

Button-front Drifter Cardigan Sweater

Color: Evergreen

• Grades PK-8

Blazer
Color: Evergreen
• Grades 1-8

Long Sleeve Mesh Polo Dress Color: Evergreen

- Grades PK-8
- Mandatory Item

Perfect Fit Plain Front Stain Resistant Chino Pants

Color: Khaki

- Grades PK-8
- Optional Item

Long Sleeve Feminine Fit Essential T-shirt

Color: Evergreen

• Grades 1-8

Piped Athletic Jacket

Color: Evergreen

- Grades PK-8
- Optional Item for PK & Kindergarten

Piped Athletic Pants

Color: Evergreen

- Grades PK-8
- Optional Item for PK & Kindergarten

T-200 Fleece Vest

Color: Evergreen

- Grades PK-8
- Optional Item

## **GIRLS**'

T-200 Fleece Jacket
Color: Evergreen

• Grades PK-8

Packable Rain Jacket
Color: Classic Navy

Grades PK-8
Optional Item

All Weather Parka
Color: Black
• Grades PK-8
• Optional Item

## BOYS'

Long Sleeve Mesh Polo Color: Evergreen

• Grades PK-8

Long Sleeve Mesh Polo

Color: White

- Grades PK-8
- Optional Item for PK & Kindergarten

Drifter Sweater Vest

Color: Evergreen

- Grades PK-8
- Optional Item

Button-front Drifter Cardigan Sweater

Color: Evergreen

• Grades PK-8

Fine Gauge V-neck Sweater Vest

Color: Evergreen

- Grades PK-8
- Optional Item

Hopsack Blazer Color: Evergreen

• Grades 1-8

Plain Front Iron Knee® Blend Chino Pants

Color: Khaki

• Grades PK-8

Long Sleeve Essential T-shirt

Color: Evergreen

• Grades 1-8

Piped Athletic Jacket

## BOYS'

Piped Athletic Pants Color: Evergreen • Grades PK-8 • Optional Item for PK & Kindergarten

Color: Evergreen • Grades PK-8 • Optional Item

T-200 Fleece Vest

T-200 Fleece Jacket Color: Evergreen • Grades PK-8

Packable Rain Jacket Color: Classic Navy • Grades PK-8

Optional Item

All Weather Parka Color: Black • Grades PK-8 Optional Item