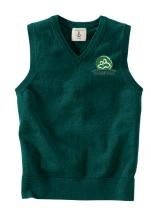

## BOYS'

Long Sleeve Mesh Polo Color: Evergreen

• Grades PK-8

Long Sleeve Mesh Polo

Color: White

- Grades PK-8
- Optional Item for PK & Kindergarten

Drifter Sweater Vest

Color: Evergreen

- Grades PK-8
- Optional Item

Button-front Drifter Cardigan Sweater

Color: Evergreen

• Grades PK-8

Fine Gauge V-neck Sweater Vest

Color: Evergreen

- Grades PK-8
- Optional Item

Hopsack Blazer Color: Evergreen