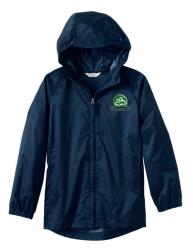

Packable Rain Jacket Color: Classic Navy • Grades PK-8

Optional Item

All Weather Parka Color: Black • Grades PK-8 Optional Item