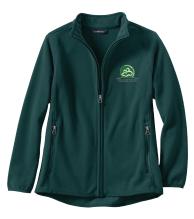

## **GIRLS**'

T-200 Fleece Jacket
Color: Evergreen

• Grades PK-8

Packable Rain Jacket
Color: Classic Navy

Grades PK-8
Optional Item

All Weather Parka
Color: Black
• Grades PK-8
• Optional Item