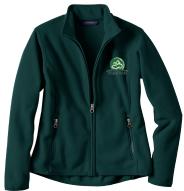

## **GIRLS**'

T-200 Fleece Jacket
Color: Evergreen

• Grades PK-8

Packable Rain Jacket
Color: Classic Navy

Grades PK-8
Optional Item

All Weather Parka
Color: Black
• Grades PK-8
• Optional Item