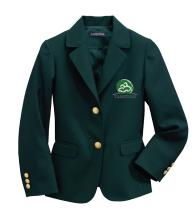

## GIRLS'

Drifter Sweater Vest
Color: Evergreen

- Grades PK-8
- Optional Item

Button-front Drifter Cardigan Sweater

Color: Evergreen

• Grades PK-8

Blazer
Color: Evergreen
• Grades 1-8

Long Sleeve Mesh Polo Dress Color: Evergreen