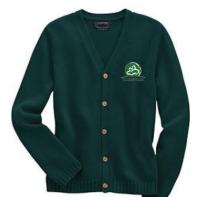

## GIRLS'

Drifter Sweater Vest
Color: Evergreen

- Grades PK-8
- Optional Item

Button-front Drifter Cardigan Sweater

Color: Evergreen

• Grades PK-8

Blazer
Color: Evergreen
• Grades 1-8

Long Sleeve Mesh Polo Dress Color: Evergreen

- Grades PK-8
- Optional Item

Button-front Drifter Cardigan Sweater

Color: Evergreen

• Grades PK-8

Fine Gauge V-neck Sweater Vest

Color: Evergreen

- Grades PK-8
- Optional Item

Hopsack Blazer Color: Evergreen