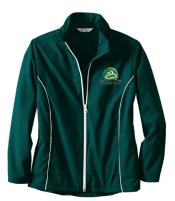

Color: Evergreen

- Grades PK-8
- Optional Item for PK & Kindergarten

Piped Athletic Pants

Color: Evergreen

- Grades PK-8
- Optional Item for PK & Kindergarten

T-200 Fleece Vest

Color: Evergreen

- Grades PK-8
- Optional Item

## **GIRLS**'

T-200 Fleece Jacket
Color: Evergreen

• Grades PK-8

Packable Rain Jacket
Color: Classic Navy

Grades PK-8
Optional Item

All Weather Parka
Color: Black
• Grades PK-8
• Optional Item