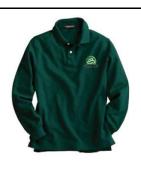

#### **BOYS-**

Long Sleeve Mesh Polo in Evergreen worn over Khaki Pants

## BOYS'

Long Sleeve Mesh Polo Color: Evergreen

• Grades PK-8

Long Sleeve Mesh Polo

Color: White

- Grades PK-8
- Optional Item for PK & Kindergarten

Drifter Sweater Vest

Color: Evergreen