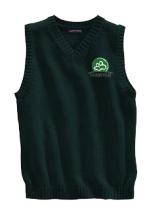

## GIRLS'

Drifter Sweater Vest
Color: Evergreen

- Grades PK-8
- Optional Item

Button-front Drifter Cardigan Sweater

Color: Evergreen

• Grades PK-8

Blazer
Color: Evergreen
• Grades 1-8

Long Sleeve Mesh Polo Dress Color: Evergreen