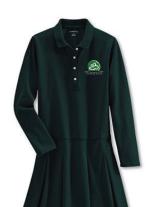

## GIRLS'

Drifter Sweater Vest
Color: Evergreen

- Grades PK-8
- Optional Item

Button-front Drifter Cardigan Sweater

Color: Evergreen

• Grades PK-8

Blazer
Color: Evergreen
• Grades 1-8

Long Sleeve Mesh Polo Dress Color: Evergreen

- Grades PK-8
- Mandatory Item

Perfect Fit Plain Front Stain Resistant Chino Pants

Color: Khaki

- Grades PK-8
- Optional Item

Long Sleeve Feminine Fit Essential T-shirt

Color: Evergreen

• Grades 1-8

Piped Athletic Jacket