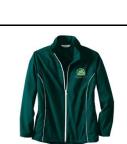

Color: Evergreen

- Grades PK-8
- Optional Item for PK & Kindergarten

Piped Athletic Pants

Color: Evergreen

- Grades PK-8
- Optional Item for PK & Kindergarten

T-200 Fleece Vest

Color: Evergreen

- Grades PK-8
- Optional Item

## **GIRLS**'

T-200 Fleece Jacket
Color: Evergreen

• Grades PK-8

Packable Rain Jacket
Color: Classic Navy

Grades PK-8
Optional Item

All Weather Parka
Color: Black
• Grades PK-8
• Optional Item