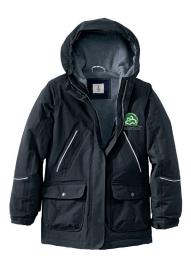

## **GIRLS**'

T-200 Fleece Jacket
Color: Evergreen

• Grades PK-8

Packable Rain Jacket
Color: Classic Navy

Grades PK-8
Optional Item

All Weather Parka
Color: Black
• Grades PK-8
• Optional Item

Packable Rain Jacket Color: Classic Navy • Grades PK-8

Optional Item

All Weather Parka Color: Black • Grades PK-8 Optional Item