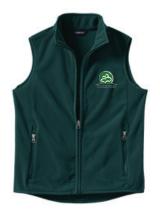

Color: Evergreen

- Grades PK-8
- Optional Item for PK & Kindergarten

Piped Athletic Pants

Color: Evergreen

- Grades PK-8
- Optional Item for PK & Kindergarten

T-200 Fleece Vest

Color: Evergreen

- Grades PK-8
- Optional Item