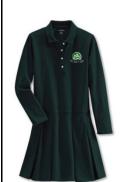

#### GIRLS-

Long Sleeve Mesh Polo Dress worn over Khaki Pants

## GIRLS'

Drifter Sweater Vest
Color: Evergreen

- Grades PK-8
- Optional Item

Button-front Drifter Cardigan Sweater

Color: Evergreen

• Grades PK-8

Blazer
Color: Evergreen
• Grades 1-8

Long Sleeve Mesh Polo Dress Color: Evergreen