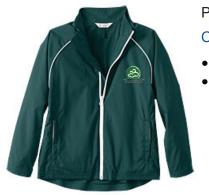

## **GYM UNIFORM BOYS AND GIRLS**

- **Piped Athletic Pants**

the following optional outerwear:

- Piped Athletic Jacket (optional)
- **Gym Shoes**

- Long Sleeve Essential T-shirt

**BOYS AND GIRLS- OPTIONAL OUTERWEAR** 

- Grades PK-8
- Mandatory Item

Perfect Fit Plain Front Stain Resistant Chino Pants

Color: Khaki

- Grades PK-8
- Optional Item

Long Sleeve Feminine Fit Essential T-shirt

Color: Evergreen

• Grades 1-8

Piped Athletic Jacket

• Grades 1-8

Plain Front Iron Knee® Blend Chino Pants

Color: Khaki

• Grades PK-8

Long Sleeve Essential T-shirt

Color: Evergreen

• Grades 1-8

Piped Athletic Jacket