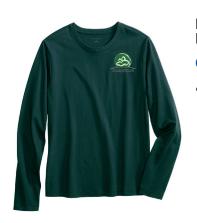

- Grades PK-8
- Mandatory Item

Perfect Fit Plain Front Stain Resistant Chino Pants

Color: Khaki

- Grades PK-8
- Optional Item

Long Sleeve Feminine Fit Essential T-shirt

Color: Evergreen

• Grades 1-8

Piped Athletic Jacket

• Grades 1-8

Plain Front Iron Knee® Blend Chino Pants

Color: Khaki

• Grades PK-8

Long Sleeve Essential T-shirt

Color: Evergreen

• Grades 1-8

Piped Athletic Jacket